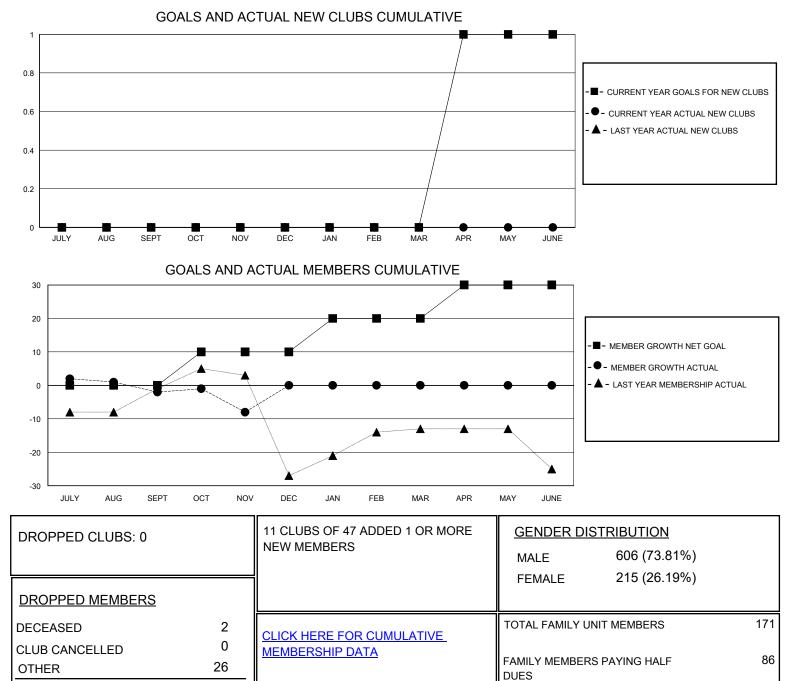

## MONTHLY MEMBERSHIP PROGRESS REPORT

District 5M 13

Results as of: 11/30/2023

| GMT:                  | LOCATION MANITOBA |           |               |                       |                         |                         | GMT CA                                             |
|-----------------------|-------------------|-----------|---------------|-----------------------|-------------------------|-------------------------|----------------------------------------------------|
| Clubs                 |                   |           |               | Members               |                         |                         |                                                    |
| RESULTS FOR 2023-2024 |                   |           |               | RESULTS FOR 2023-2024 |                         |                         |                                                    |
| QUARTER               | NEW CLUB GOAL     | NEW CLUBS | DROPPED CLUBS | QUARTER ME            | MBER GROWTH NET<br>GOAL | MEMBER GROWTH<br>ACTUAL | DROPPED<br>MEMBERS ACTUAL<br>(including transfers) |
| JULY/AUG/SEPT         | 0                 | 0         | 0             | JULY/AUG/SEPT         | 0                       | 8                       | 9                                                  |
| OCT/NOV/DEC           | 0                 | 0         | 0             | OCT/NOV/DEC           | 10                      | 15                      | 19                                                 |
| JAN/FEB/MAR           | 0                 | 0         | 0             | JAN/FEB/MAR           | 10                      | 0                       | 0                                                  |
| APR/MAY/JUNE          | 1                 | 0         | 0             | APR/MAY/JUNE          | 10                      | 0                       | 0                                                  |